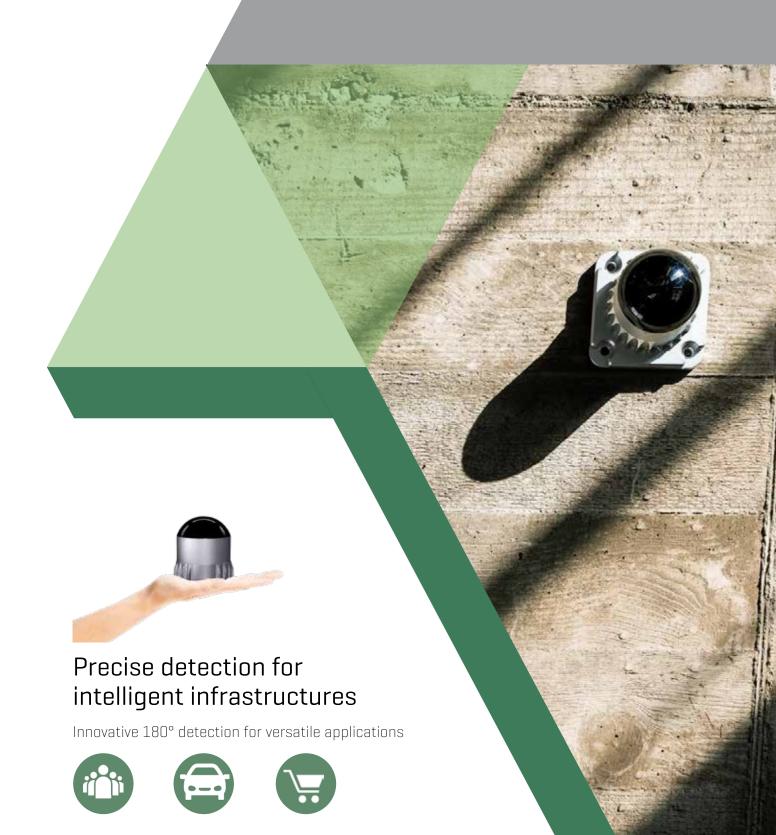

### **ABOUT PeCo LC 3.0 DOME**

The **PeCo LC 3.0 DOME** is a high-precision, hemispherical LiDAR sensor with a field of view of 180°. It is ideal for applications in the fields of security, intelligent infrastructure, buildings & real estate and SmartCity. With a vertical field of view of 180° and a horizontal field of view of 360°, the PeCo LC 3.0 DOME makes it possible, for example, to see areas and rooms from top to bottom, even in narrow corridors. With high precision, the PeCo LC 3.0 DOME provides data over the enti-

It offers complete coverage for, among other things, the tracking of people indoors as well as close-range detection for vehicles and other road users.