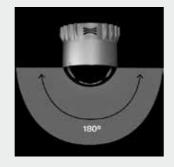

### **ABOUT PeCo LC 3.0 DOME**

The **PeCo LC 3.0 DOME** is a high-precision, hemispherical LiDAR sensor with a field of view of 180°. It is ideal for applications in the fields of security, intelligent infrastructure, buildings & real estate and SmartCity. With a vertical field of view of 180° and a horizontal field of view of 360°, the PeCo LC 3.0 DOME makes it possible, for example, to see areas and rooms from top to bottom, even in narrow corridors. With high precision, the PeCo LC 3.0 DOME provides data over the enti-