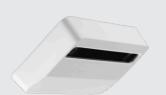

**ABOUT PeCo SC/SCX** The 3D technology ensures reliable results even in difficult counting situations. The **PeCo** SC/SCX registers the movement of persons in most of the entry, exit and transit areas of real estate without restricting the movement of the persons to be detected by channelling. The direction of movement of all persons in the detection area is evaluated and the number of incoming and outgoing persons is determined from this. Detection of object heights (3D technology) eliminates miscounts caused by reflection and reflection on the ground, which significantly improves counting accuracy. In addition, it is possible to differentiate between children and adults. These count results are transferred as individual measurement results.  ${\tt Due to the possibility to store several separate measuring lines in the counting range, if the locations}$ allow it, several counting results can also be displayed with only one stereo camera (e.g. 1st measuring line frequency input shop, 2nd measuring line frequency rise staircase, 3rd measuring line frequency in front of shop access [transverse runner]]. It is also possible to set the PeCo **SC/SCX** to monitor the level within a surface. A prerequisite for both applications is that a stereo camera can cover the areas to be measured due to its installation height and the detection width.

#### PECO SC/HIGH

PECO SCX/HIGH

| Hallmarks                          |                                               |                            |  |
|------------------------------------|-----------------------------------------------|----------------------------|--|
| Field                              | Indoor                                        |                            |  |
| Installation height                | 2 m 6 m                                       | 2,5 m 20 m                 |  |
| Detection width                    | max. 8 m                                      | max. 11,55 m               |  |
| Counting accuracy                  | > 98 %                                        |                            |  |
| Shell                              | Aluminium + plastic, white or aluminium black |                            |  |
| Electrical system                  |                                               |                            |  |
| Operating voltage                  | PoE 36 57 VDC                                 |                            |  |
| Dimensions $[L \times W \times H]$ | max. 240 x 140 x 37 mm                        | max. 380 x 88 x 74 mm      |  |
| Heaviness                          | max. 700 g (incl. housing)                    | max. 750 g (incl. housing) |  |
| Environmental data                 |                                               |                            |  |
| Operating ambient temperature      | 0°C                                           | 0°C + 45°C                 |  |
| Storage temperature                | - 20°C + 60°C                                 | - 20°C + 70°C              |  |
|                                    |                                               |                            |  |