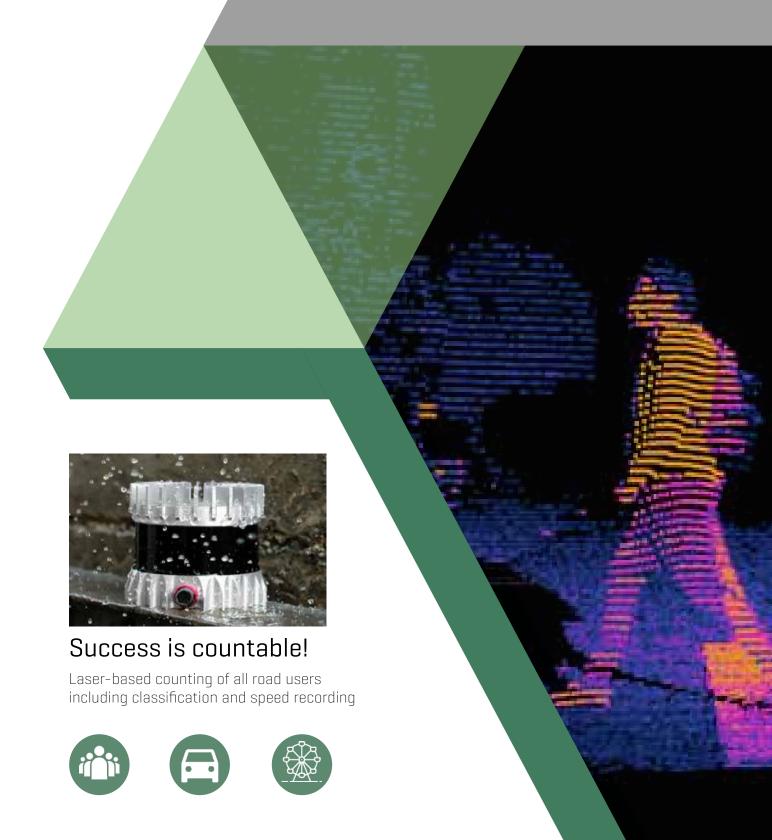

#### ABOUT PeCo LC 3.0/3.0 PRO The PeCo LC 3.0 / PeCo LC 3.0 PRO Laser scanner is the world novel-

ty in the field of outdoor counting in 2022! The laser scanner not only registers the movement of people in all conceivable entrance, exit and passage areas of real estate and pedestrian zones without restricting the movement of the people to be recorded by channeling, but it also records as PRO-variant (PeCo LC 3.0 PRO) also all other road users and assigns them to different "categories/classes". Using special multi-layer technology, the direction of movement of all people and road users in the detection area is registered, from which the frequencies are determined. The PeCo LC 3.0 / PeCo LC 3.0 PRO is the first outdoor scanner that directly determines the capture rate. The data is prepared and ready for evaluation in the LASE PeCo cloud.

## FEATURES PeCo LC 3.0/3.0 PRO

Suitable for outdoor use, insensitive to environmental influences

High counting accuracy of up to 98%

Mounting height up to 20 m

Passage width up to 40 m

Classification of people, vehicles and other road users into their subgroups (PRO version)

Several measuring lines per device including direction detection

Recording of speeds and dwell times

Laser class 1 "eye safe" (EN 60825-1:2014)

Multi-layer scanner (32 or 64 layers) for reliable counting