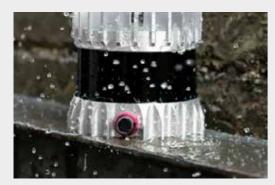

## FEATURES PeCo LC 3.0/3.0 PRO

Suitable for outdoor use, insensitive to environmental influences

High counting accuracy of up to 98%

Mounting height up to 20 m

Passage width up to 40 m

Classification of people, vehicles and other road users into their subgroups (PRO version)

Several measuring lines per device including direction detection

Recording of speeds and dwell times

Laser class 1 "eye safe" (EN 60825-1:2014)

Multi-layer scanner (32 or 64 layers) for reliable counting