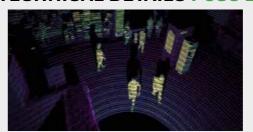

#### ABOUT PeCo LC 3.0/3.0 PRO The PeCo LC 3.0 / PeCo LC 3.0 PRO Laser scanner is the world novel-

ty in the field of outdoor counting in 2022! The laser scanner not only registers the movement of people in all conceivable entrance, exit and passage areas of real estate and pedestrian zones without restricting the movement of the people to be recorded by channeling, but it also records as PRO-variant (PeCo LC 3.0 PRO) also all other road users and assigns them to different "categories/classes". Using special multi-layer technology, the direction of movement of all people and road users in the detection area is registered, from which the frequencies are determined. The PeCo LC 3.0 / PeCo LC 3.0 PRO is the first outdoor scanner that directly determines the capture rate. The data is prepared and ready for evaluation in the LASE PeCo cloud.

## FEATURES PeCo LC 3.0/3.0 PRO

Suitable for outdoor use, insensitive to environmental influences

High counting accuracy of up to 98%

Mounting height up to 20 m

Passage width up to 40 m

Classification of people, vehicles and other road users into their subgroups (PRO version)