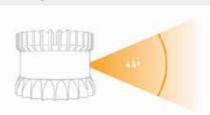

### TECHNICAL DETAILS PeCo LC 3.0/3.0 PRO

Route analysis

Capture Rate

|                                 | PECO LC 3.0                         | PECO LC 3.0 PRO |
|---------------------------------|-------------------------------------|-----------------|
| Characteristics                 |                                     |                 |
| Vertical resolution             | 32 layers                           | 64 layers       |
| Installation height             | 3 m 20 m                            | 3 m 20 m        |
| Detection width                 | up to 40 m                          | up to 40 m      |
| Counting accuracy               | up to 98%                           |                 |
| Laser class                     | class 1 (eye safe; EN 60825-1:2014) |                 |
| Scan and profile measurements   |                                     |                 |
| Opening angle                   | 45° (+22,5° bis -22.5°)             |                 |
| Scan frequency                  | 10 or 20 Hz                         |                 |
| Electrics                       |                                     |                 |
| Operating voltage               | 12 or 24 VDC                        |                 |
| Power consumption               | 14-20 W                             |                 |
| Dimensions (diameter x height)  | 85mm x 73,5mm                       |                 |
| Weight                          | 447 g                               |                 |
| Environmental data              |                                     |                 |
| Operating temperature           | -40°C +60°C                         |                 |
| Protection class                | IP68, IP69K                         |                 |
| Features                        |                                     |                 |
| Counting people                 | YES                                 | YES             |
| Classification people / traffic | NO                                  | YES             |
| Zones including dwell times     | NO                                  | YES             |
| 8 1                             | 110                                 | 1450            |