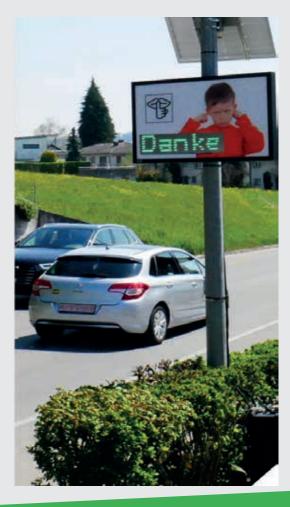

A real-time display on an LED board when the noise limit is below or above the limit value supports the community in raising awareness

It is also possible to combine PeCo NoiseTraffic with our license plate recognition. PeCo ANPR (Automatic Number Plate Recognition) provides information about the origin of road users (municipality, district,

### REPORTING PeCo NoiseTraffic

RELIABLE TRAFFIC **COUNT EVEN ON WET** ROADS, WIND AND FOG!

THE LED INFORMATION BOARD SENSITIZES AND MOTIVATES TO NOISE-CONSCIOUS DRIVING!