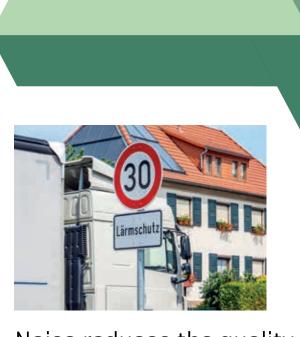

A real-time display on an LED board when the noise limit is below or above the limit value supports the community in raising awareness

It is also possible to combine PeCo NoiseTraffic with our license plate recognition. PeCo ANPR (Automatic Number Plate Recognition) provides information about the origin of road users (municipality, district,

### REPORTING PeCo NoiseTraffic

RELIABLE TRAFFIC **COUNT EVEN ON WET** ROADS, WIND AND FOG!

THE LED INFORMATION BOARD SENSITIZES AND MOTIVATES TO NOISE-CONSCIOUS DRIVING!