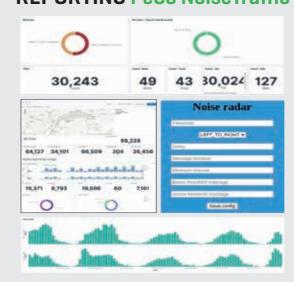

### REPORTING PeCo NoiseTraffic

RELIABLE TRAFFIC **COUNT EVEN ON WET** ROADS, WIND AND FOG!

THE LED INFORMATION BOARD SENSITIZES AND MOTIVATES TO NOISE-CONSCIOUS DRIVING!