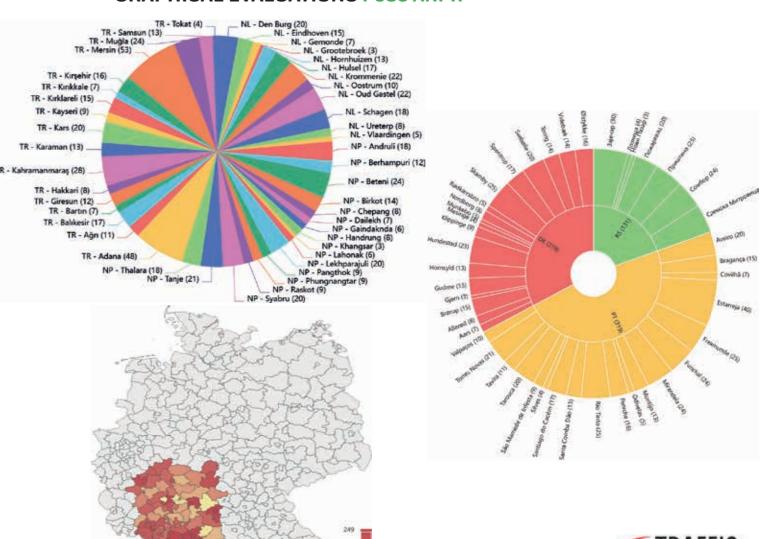

is reliable license plate recognition and traffic counting in one, even on wet roads, wind and fog. PeCo ANPR is a joint development with our Swiss partner company SWISSTRAFFIC - the experts for mobility, security and signaling planning. The SWISSTRAFFIC camera captures the number plates and only transmits the first three characters to our PeCo Cloud.

# **FEATURES PeCo ANPR**



Solution from a single source compliant with the new 🔇 EU data protection guidelines.

Vehicles are assigned to a country based on their registration number, District assigned to a municipality (all EU countries + Switzerland (CH)).

The camera also recognizes the number of cars.

# **APPLICATION AREAS PeCo ANPR**

Traffic

Retail parks / shopping centers / hardware stores

# **GRAPHICAL EVALUATIONS PeCo ANPR**







# Contact

LASE PeCo Systemtechnik GmbH Rudolf-Diesel-Str. 115 DE-46485 Wesel Germany

Tel.: +49 281 95990-133 Fax: +49 281 95990-111 Website: www.lase-peco.com Mail: counting@lase-peco.com